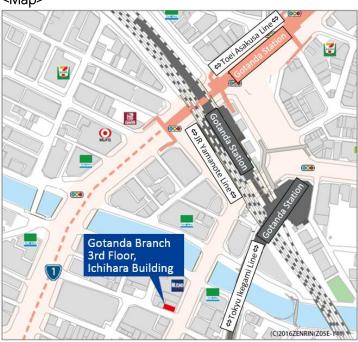

## <New Branch's Address and Contact Information>

Gotanda Branch Sun Frontier Fudousan Co., Ltd. 3<sup>rd</sup> floor, Ichihara Building 1-27-6, Nishigotanda, Shinagawa-ku, Tokyo, 141-0031 TEL 03-5719-7730 FAX 03-5719-7671

## <Access>

Gotanda Station of

- ➤ IR Yamanote Line 3 minutes' walk from West Exit
- > Tokyu Ikegami Line 3 minutes' walk from West Exit
- Toei Asakusa Line 3 minutes' walk from Exit A1

<Building Appearance >