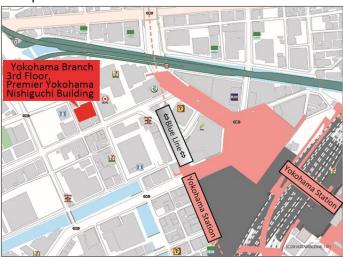

## 2. New Address and Contact Information:

3<sup>rd</sup> Floor (In Vision Center Yokohama), Premier Yokohama Nishiguchi Building 2-5-15 Kitasaiwai, Nishi-ku, Yokohama-shi, Kanagawa-ken, 220-0004

TEL: 045-311-9970 FAX: 045-311-9971

## <Access>

JR linesYokohama Station5 minutes' walk from West ExitTokyu Toyoko LineYokohama Station5 minutes' walk from West ExitYokohama Subway Blue LineYokohama Station5 minutes' walk from Exit 10

<Building Appearance>

<Map>

3. Start Date of Business Operation

April 3, 2017