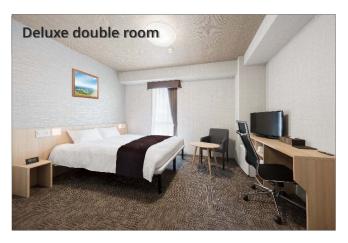

With its location at the center of the island, TABINO HOTEL Sado offers visitors ready access to all parts of Sado, making it easier for guests to enjoy its attractions to the fullest. The exterior design of the facility is based on bamboo, a material used in traditional crafts in Sado. The interiors are accented with traditional Japanese touches. Spacious guestrooms, all equipped with Simmons mattresses, feature tall windows. A large public bath is filled with water from the deep sea. A creative breakfast menu and the warm hospitality of its staff reflect a heartfelt desire to ease the weariness of its guests and ensure their comfort.

## 3. Overview of TABINO HOTEL Sado

| Hotel name            | TABINO HOTEL Sado 《 Official website 》 http://sado.tabino-hotel.jp/                                                                                                                                                                                 |                        |                 |
|-----------------------|-----------------------------------------------------------------------------------------------------------------------------------------------------------------------------------------------------------------------------------------------------|------------------------|-----------------|
| Location              | 113-2 Chigusa, Sado,<br>Niigata Prefecture                                                                                                                                                                                                          | Tel.                   | +81-259-58-8020 |
| Access                | 65 min. by jetfoil, 150 min. by car ferry from the Niigata Port Ferry Terminal to Ryotsu Port Approx. 25 min. by car from Ryotsu Port (via National Hwy. 350)                                                                                       |                        |                 |
| Site area             | 3,010.07 m²                                                                                                                                                                                                                                         | Total floor area       | 2,999.09 m²     |
| Building<br>structure | Five-story flat-roofed steel-frame structure                                                                                                                                                                                                        | Construction completed | July 2018       |
| No. of guest rooms    | Double (15 m²) 43 rooms (16 rooms with kitchenettes) Twin (15 m²) 41 rooms (5 rooms with kitchenettes) Deluxe twin (22 m²) 20 rooms Deluxe double (22 m²) Two rooms Universal room (27 m²) One room Japanese-style rooms (22 m²) Four rooms         |                        |                 |
| Features              | In house facility: Large bath, restaurant, observation deck, coin-operated laundromat P a r k i n g: 57 spaces + adjoining lot (free) V i c i n i t y : Close to city hall, Sado General Hospital, JA Sado, supermarkets, and other guest amenities |                        |                 |