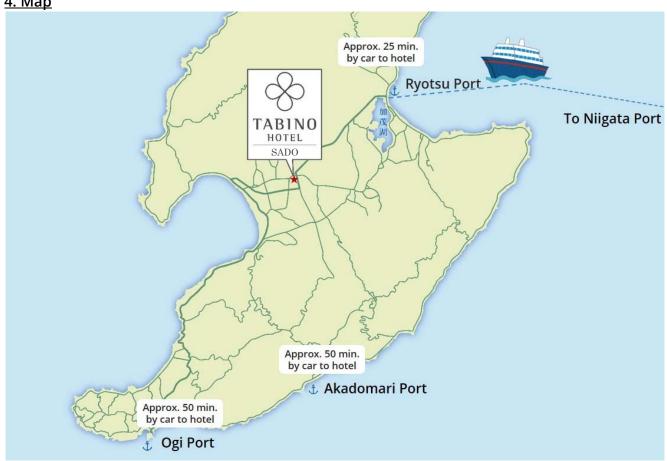

<u>4. Map</u>

<For inquiries about this matter>

. Corporate Planning Department, Sun Frontier Fudousan Co., Ltd.

TEL: +81-3-5521-1551

E-mail: <u>ir-contact@sunfrt.co.jp</u>

## 3. Overview of TABINO HOTEL Sado

| Hotel name            | TABINO HOTEL Sado 《 Official website 》 http://sado.tabino-hotel.jp/                                                                                                                                                                                 |                        |                 |
|-----------------------|-----------------------------------------------------------------------------------------------------------------------------------------------------------------------------------------------------------------------------------------------------|------------------------|-----------------|
| Location              | 113-2 Chigusa, Sado,<br>Niigata Prefecture                                                                                                                                                                                                          | Tel.                   | +81-259-58-8020 |
| Access                | 65 min. by jetfoil, 150 min. by car ferry from the Niigata Port Ferry Terminal to Ryotsu Port Approx. 25 min. by car from Ryotsu Port (via National Hwy. 350)                                                                                       |                        |                 |
| Site area             | 3,010.07 m²                                                                                                                                                                                                                                         | Total floor area       | 2,999.09 m²     |
| Building<br>structure | Five-story flat-roofed steel-frame structure                                                                                                                                                                                                        | Construction completed | July 2018       |
| No. of guest rooms    | Double (15 m²) 43 rooms (16 rooms with kitchenettes) Twin (15 m²) 41 rooms (5 rooms with kitchenettes) Deluxe twin (22 m²) 20 rooms Deluxe double (22 m²) Two rooms Universal room (27 m²) One room Japanese-style rooms (22 m²) Four rooms         |                        |                 |
| Features              | In house facility: Large bath, restaurant, observation deck, coin-operated laundromat P a r k i n g: 57 spaces + adjoining lot (free) V i c i n i t y : Close to city hall, Sado General Hospital, JA Sado, supermarkets, and other guest amenities |                        |                 |