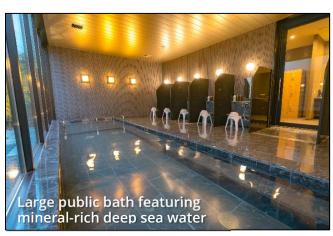

With its location at the center of the island, TABINO HOTEL Sado offers visitors ready access to all parts of Sado, making it easier for guests to enjoy its attractions to the fullest. The exterior design of the facility is based on bamboo, a material used in traditional crafts in Sado. The interiors are accented with traditional Japanese touches. Spacious guestrooms, all equipped with Simmons mattresses, feature tall windows. A large public bath is filled with water from the deep sea. A creative breakfast menu and the warm hospitality of its staff reflect a heartfelt desire to ease the weariness of its guests and ensure their comfort.

## 1. Features of TABINO HOTEL Sado

- Convenient location in central Sado offering easy access to all parts of the island
- Free shuttle bus from Ryotsu Port (advance reservations required)
- Modern Japanese exterior based on a bamboo theme
- Relaxing Japanese-style interior
- Rooms designed for a good night's sleep, and all equipped with Simmons mattresses
- Large public bath featuring mineral-rich deep sea water to ease travelers' fatigue
- Restaurant serving breakfast using a wealth of local Sado ingredients, as well as lunch and dinner
- Guestrooms equipped with kitchenettes for long-term stays
- An observation deck with panoramic views of the mountains, sunrise, and sunset
- Nearby supermarket, convenience store, and restaurants