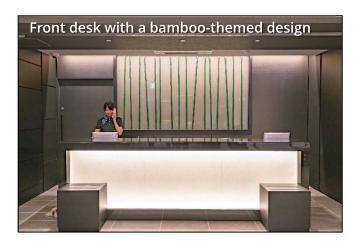

With its location at the center of the island, TABINO HOTEL Sado offers visitors ready access to all parts of Sado, making it easier for guests to enjoy its attractions to the fullest. The exterior design of the facility is based on bamboo, a material used in traditional crafts in Sado. The interiors are accented with traditional Japanese touches. Spacious guestrooms, all equipped with Simmons mattresses, feature tall windows. A large public bath is filled with water from the deep sea. A creative breakfast menu and the warm hospitality of its staff reflect a heartfelt desire to ease the weariness of its guests and ensure their comfort.