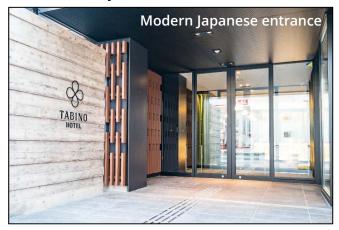

With its location at the center of the island, TABINO HOTEL Sado offers visitors ready access to all parts of Sado, making it easier for guests to enjoy its attractions to the fullest. The exterior design of the facility is based on bamboo, a material used in traditional crafts in Sado. The interiors are accented with traditional Japanese touches. Spacious guestrooms, all equipped with Simmons mattresses, feature tall windows. A large public bath is filled with water from the deep sea. A creative breakfast menu and the warm hospitality of its staff reflect a heartfelt desire to ease the weariness of its guests and ensure their comfort.

## 1. Features of TABINO HOTEL Sado

- Convenient location in central Sado offering easy access to all parts of the island
- Free shuttle bus from Ryotsu Port (advance reservations required)
- Modern Japanese exterior based on a bamboo theme
- Relaxing Japanese-style interior
- Rooms designed for a good night's sleep, and all equipped with Simmons mattresses
- Large public bath featuring mineral-rich deep sea water to ease travelers' fatigue
- Restaurant serving breakfast using a wealth of local Sado ingredients, as well as lunch and dinner
- Guestrooms equipped with kitchenettes for long-term stays
- An observation deck with panoramic views of the mountains, sunrise, and sunset
- Nearby supermarket, convenience store, and restaurants