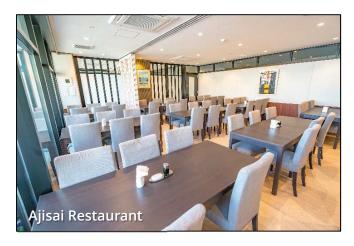

## 1. Features of TABINO HOTEL Sado

- Convenient location in central Sado offering easy access to all parts of the island
- Free shuttle bus from Ryotsu Port (advance reservations required)
- Modern Japanese exterior based on a bamboo theme
- Relaxing Japanese-style interior
- Rooms designed for a good night's sleep, and all equipped with Simmons mattresses
- Large public bath featuring mineral-rich deep sea water to ease travelers' fatigue
- Restaurant serving breakfast using a wealth of local Sado ingredients, as well as lunch and dinner
- Guestrooms equipped with kitchenettes for long-term stays
- An observation deck with panoramic views of the mountains, sunrise, and sunset
- Nearby supermarket, convenience store, and restaurants