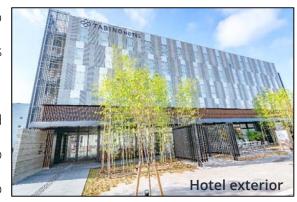

With its location at the center of the island, TABINO HOTEL Sado offers visitors ready access to all parts of Sado, making it easier for guests to enjoy its attractions to the fullest. The exterior design of the facility is based on bamboo, a material used in traditional crafts in Sado. The interiors are accented with traditional Japanese touches. Spacious guestrooms, all equipped with Simmons mattresses, feature tall windows. A large public bath is filled with water from the deep sea. A creative breakfast menu and the warm hospitality of its staff reflect a heartfelt desire to ease the weariness of its guests and ensure their comfort.

## 1. Features of TABINO HOTEL Sado

- Convenient location in central Sado offering easy access to all parts of the island
- Free shuttle bus from Ryotsu Port (advance reservations required)
- Modern Japanese exterior based on a bamboo theme
- Relaxing Japanese-style interior
- Rooms designed for a good night's sleep, and all equipped with Simmons mattresses
- Large public bath featuring mineral-rich deep sea water to ease travelers' fatigue
- Restaurant serving breakfast using a wealth of local Sado ingredients, as well as lunch and dinner
- Guestrooms equipped with kitchenettes for long-term stays
- An observation deck with panoramic views of the mountains, sunrise, and sunset
- Nearby supermarket, convenience store, and restaurants