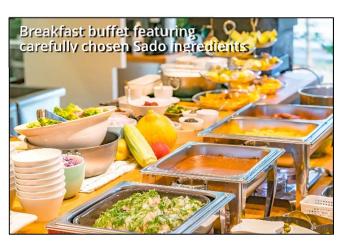

With its location at the center of the island, TABINO HOTEL Sado offers visitors ready access to all parts of Sado, making it easier for guests to enjoy its attractions to the fullest. The exterior design of the facility is based on bamboo, a material used in traditional crafts in Sado. The interiors are accented with traditional Japanese touches. Spacious guestrooms, all equipped with Simmons mattresses, feature tall windows. A large public bath is filled with water from the deep sea. A creative breakfast menu and the warm hospitality of its staff reflect a heartfelt desire to ease the weariness of its guests and ensure their comfort.

## 1. Features of TABINO HOTEL Sado

- Convenient location in central Sado offering easy access to all parts of the island
- Free shuttle bus from Ryotsu Port (advance reservations required)
- Modern Japanese exterior based on a bamboo theme
- Relaxing Japanese-style interior
- Rooms designed for a good night's sleep, and all equipped with Simmons mattresses
- Large public bath featuring mineral-rich deep sea water to ease travelers' fatigue
- Restaurant serving breakfast using a wealth of local Sado ingredients, as well as lunch and dinner
- Guestrooms equipped with kitchenettes for long-term stays
- An observation deck with panoramic views of the mountains, sunrise, and sunset
- Nearby supermarket, convenience store, and restaurants