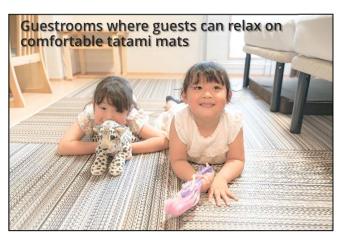

With its location at the center of the island, TABINO HOTEL Sado offers visitors ready access to all parts of Sado, making it easier for guests to enjoy its attractions to the fullest. The exterior design of the facility is based on bamboo, a material used in traditional crafts in Sado. The interiors are accented with traditional Japanese touches. Spacious guestrooms, all equipped with Simmons mattresses, feature tall windows. A large public bath is filled with water from the deep sea. A creative breakfast menu and the warm hospitality of its staff reflect a heartfelt desire to ease the weariness of its guests and ensure their comfort.

## 1. Features of TABINO HOTEL Sado

- Convenient location in central Sado offering easy access to all parts of the island
- Free shuttle bus from Ryotsu Port (advance reservations required)
- Modern Japanese exterior based on a bamboo theme
- Relaxing Japanese-style interior
- Rooms designed for a good night's sleep, and all equipped with Simmons mattresses
- Large public bath featuring mineral-rich deep sea water to ease travelers' fatigue
- Restaurant serving breakfast using a wealth of local Sado ingredients, as well as lunch and dinner
- Guestrooms equipped with kitchenettes for long-term stays
- An observation deck with panoramic views of the mountains, sunrise, and sunset
- Nearby supermarket, convenience store, and restaurants